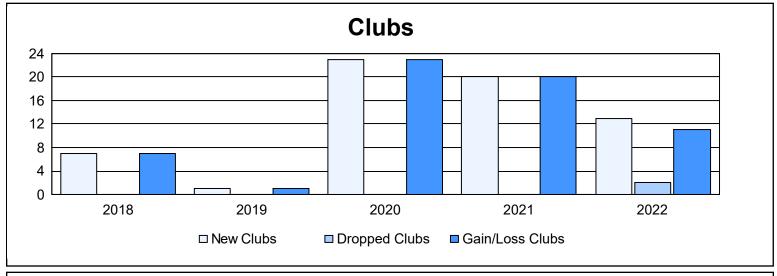

District 325 M As of June 2022 Cumulative

| Year      | New<br>Clubs | Dropped<br>Clubs | Gain/<br>Loss<br>Clubs | New<br>Members | Charter<br>Members | Reinstate<br>Members | Transfer<br>Members | Total<br>Member<br>Added | Total<br>Members<br>Dropped | Gain/<br>Loss<br>Members |
|-----------|--------------|------------------|------------------------|----------------|--------------------|----------------------|---------------------|--------------------------|-----------------------------|--------------------------|
| 2017-2018 | 7            | 0                | 7                      | 391            | 197                | 19                   | 0                   | 607                      | 267                         | 340                      |
| 2018-2019 | 1            | 0                | 1                      | 186            | 68                 | 2                    | 2                   | 258                      | 332                         | -74                      |
| 2019-2020 | 23           | 0                | 23                     | 131            | 500                | 14                   | 2                   | 647                      | 401                         | 246                      |
| 2020-2021 | 20           | 0                | 20                     | 440            | 528                | 12                   | 1                   | 981                      | 450                         | 531                      |
| 2021-2022 | 13           | 2                | 11                     | 275            | 295                | 10                   | 7                   | 587                      | 786                         | -199                     |
| Average   | 13           | 0                | 12                     | 285            | 318                | 11                   | 2                   | 616                      | 447                         | 169                      |