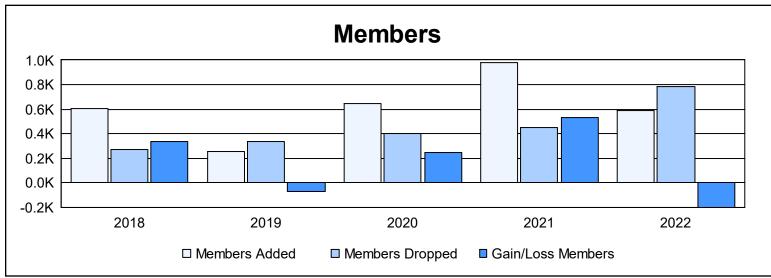

District 325 M As of June 2022 Cumulative

| Year      | New<br>Clubs | Dropped<br>Clubs | Gain/<br>Loss<br>Clubs | New<br>Members | Charter<br>Members | Reinstate<br>Members | Transfer<br>Members | Total<br>Member<br>Added | Total<br>Members<br>Dropped | Gain/<br>Loss<br>Members |
|-----------|--------------|------------------|------------------------|----------------|--------------------|----------------------|---------------------|--------------------------|-----------------------------|--------------------------|
| 2017-2018 | 7            | 0                | 7                      | 391            | 197                | 19                   | 0                   | 607                      | 267                         | 340                      |
| 2018-2019 | 1            | 0                | 1                      | 186            | 68                 | 2                    | 2                   | 258                      | 332                         | -74                      |
| 2019-2020 | 23           | 0                | 23                     | 131            | 500                | 14                   | 2                   | 647                      | 401                         | 246                      |
| 2020-2021 | 20           | 0                | 20                     | 440            | 528                | 12                   | 1                   | 981                      | 450                         | 531                      |
| 2021-2022 | 13           | 2                | 11                     | 275            | 295                | 10                   | 7                   | 587                      | 786                         | -199                     |
| Average   | 13           | 0                | 12                     | 285            | 318                | 11                   | 2                   | 616                      | 447                         | 169                      |